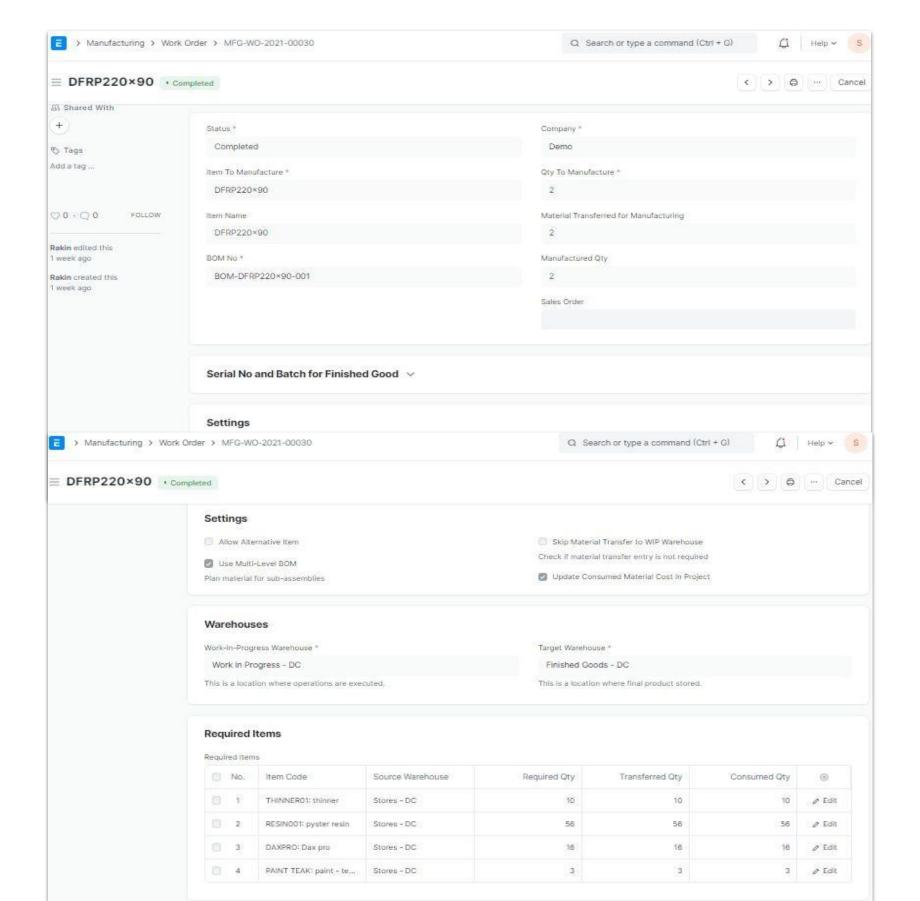

### Work Order Interface

### **Manufacturing Modules**

- BOM Management
- Production Planning & Control
- Work Order Management
- Integration with Other Modules
- Job Card Management