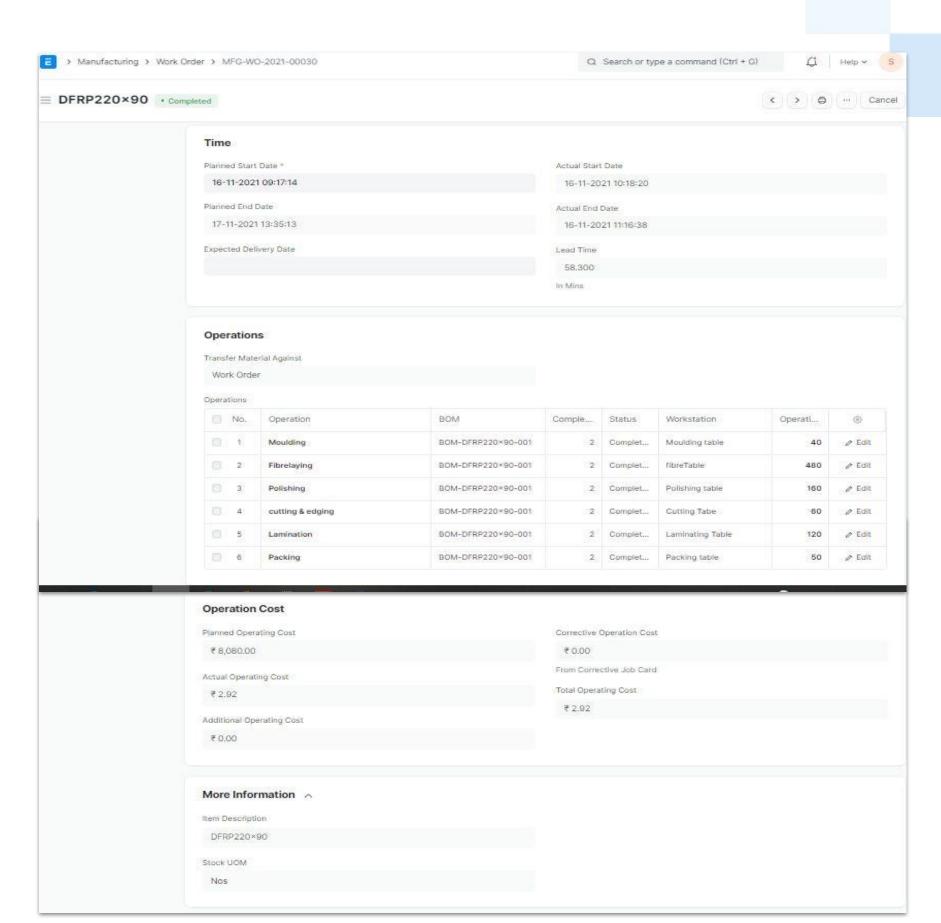

### Work Order Interface

### **Manufacturing Modules**

- BOM Management
- Production Planning & Control
- Work Order Management
- Integration with Other Modules
- Job Card Management