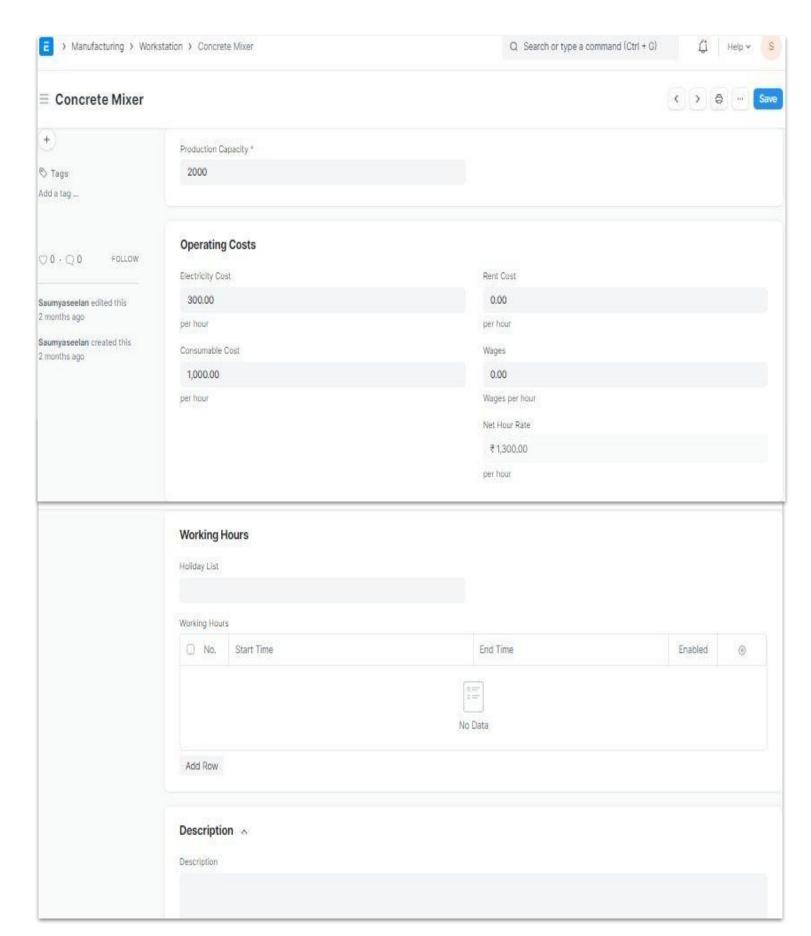

# Work Station & Operations

#### **Core Master Required**

- BOM (Bill of Material)
- Item Master
- Workstations
- Operations
- Routing