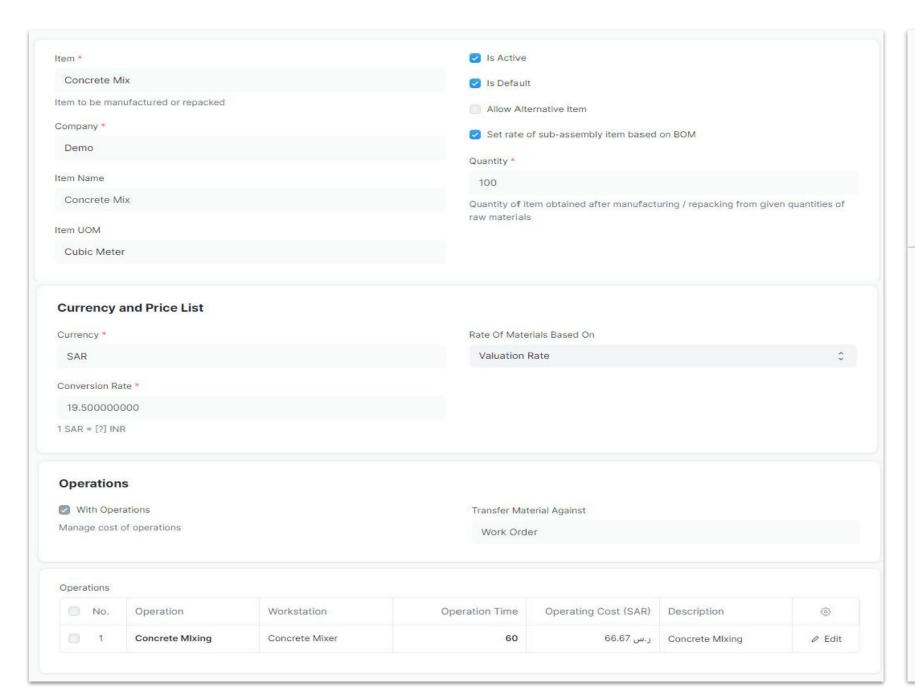

#### **Core Master Required**

- BOM (Bill of Material)
- Item Master
- Workstations
- Operations
- Routing

### **Manufacturing Modules**

- BOM Management
- Production Planning & Control
- Work Order Management
- Integration with Other Modules
- Job Card Management