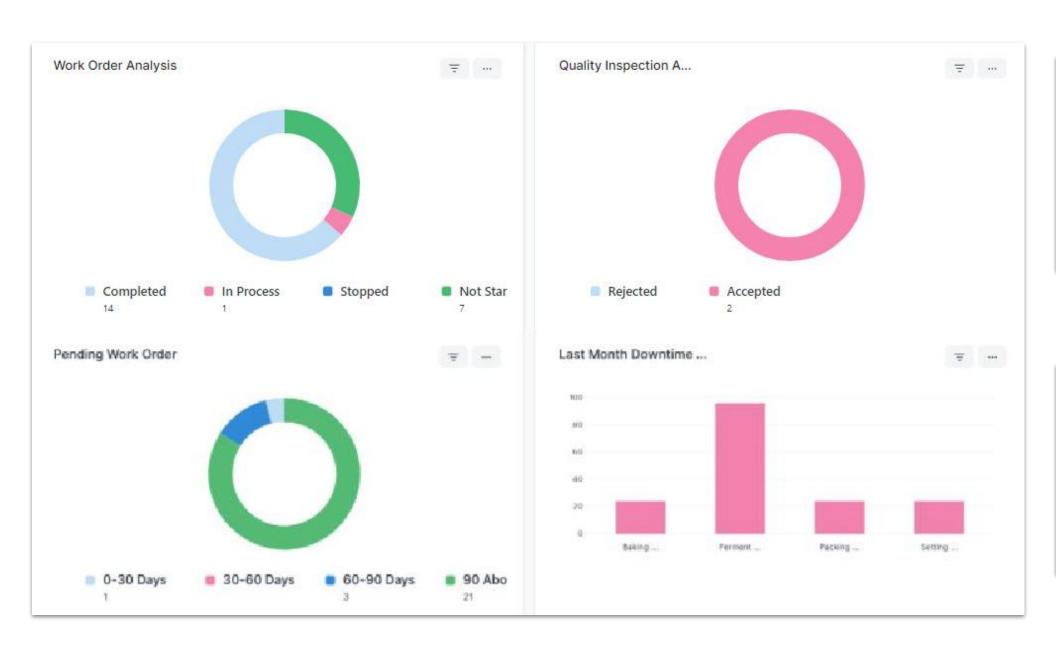

# Work Order Summary & Quality Inspection Summary

### Downtime Analysis, Job Card Summary & BOM Stock Report