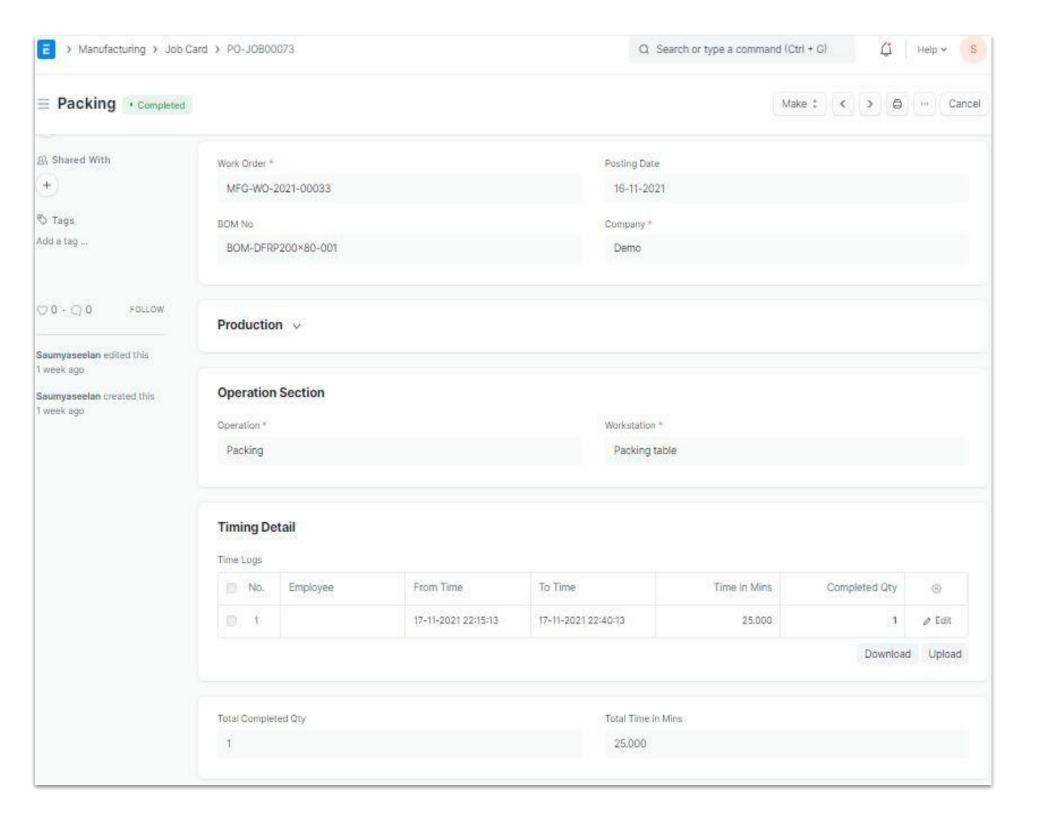

### **Job Card Interface**

### **Manufacturing Modules**

- BOM Management
- Production Planning & Control
- Work Order Management
- Integration with Other Modules
- Job Card Management