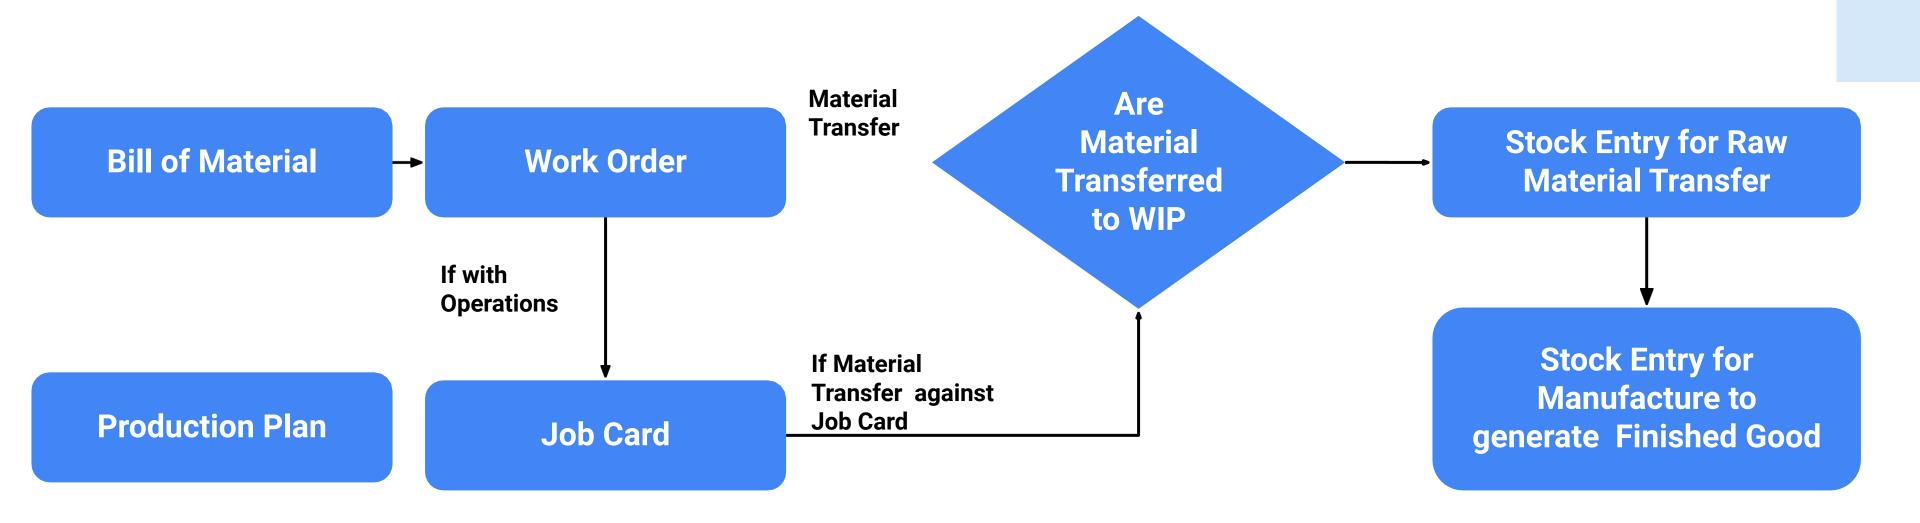

# Manufacturing Module

#### **Core Master Required**

- BOM (Bill of Material)
- Item Master
- Workstations
- Operations
- Routing

#### **Key Reports**

- Production Analytics
- BOM Stock Report
- Work Order Summary
- Job Card Summary
- Quality Inspection Report

Website: <a href="www.fileian.com">www.fileian.com</a>
Email: <a href="mailto:team@fileian.com">team@fileian.com</a>

### **Manufacturing Modules**

- BOM Management
- Production Planning & Control
- Work Order Management
- Integration with Other Modules
- Job Card Management